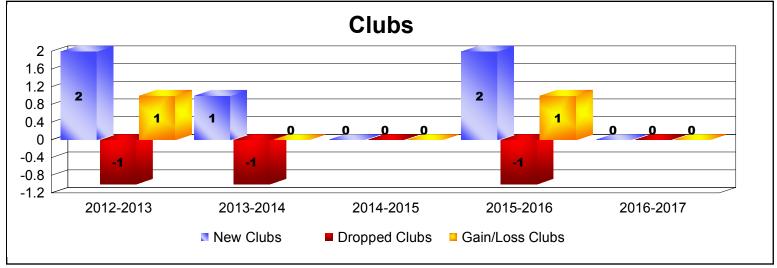

District 354 G

As of June 2017 Cumulative

| Year      | New<br>Clubs | Dropped<br>Clubs | Gain/<br>Loss<br>Clubs | New<br>Members | Charter<br>Members | Reinstate<br>Members | Transfer<br>Members | Total<br>Member<br>Added | Total<br>Members<br>Dropped | Gain/<br>Loss<br>Members |
|-----------|--------------|------------------|------------------------|----------------|--------------------|----------------------|---------------------|--------------------------|-----------------------------|--------------------------|
| 2012-2013 | 2            | -1               | 1                      | 247            | 76                 | 6                    | 2                   | 331                      | -317                        | 14                       |
| 2013-2014 | 1            | -1               | 0                      | 290            | 33                 | 5                    | 1                   | 329                      | -331                        | -2                       |
| 2014-2015 | 0            | 0                | 0                      | 276            | 1                  | 7                    | 2                   | 286                      | -291                        | -5                       |
| 2015-2016 | 2            | -1               | 1                      | 272            | 65                 | 5                    | 0                   | 342                      | -282                        | 60                       |
| 2016-2017 | 0            | 0                | 0                      | 247            | 1                  | 7                    | 0                   | 255                      | -228                        | 27                       |
| Average   | 1            | -1               | 0                      | 266            | 35                 | 6                    | 1                   | 309                      | -290                        | 19                       |