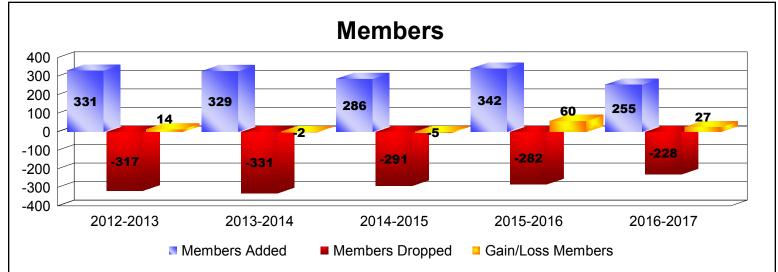

District 354 G

As of June 2017 Cumulative

| Year      | New<br>Clubs | Dropped<br>Clubs | Gain/<br>Loss<br>Clubs | New<br>Members | Charter<br>Members | Reinstate<br>Members | Transfer<br>Members | Total<br>Member<br>Added | Total<br>Members<br>Dropped | Gain/<br>Loss<br>Members |
|-----------|--------------|------------------|------------------------|----------------|--------------------|----------------------|---------------------|--------------------------|-----------------------------|--------------------------|
| 2012-2013 | 2            | -1               | 1                      | 247            | 76                 | 6                    | 2                   | 331                      | -317                        | 14                       |
| 2013-2014 | 1            | -1               | 0                      | 290            | 33                 | 5                    | 1                   | 329                      | -331                        | -2                       |
| 2014-2015 | 0            | 0                | 0                      | 276            | 1                  | 7                    | 2                   | 286                      | -291                        | -5                       |
| 2015-2016 | 2            | -1               | 1                      | 272            | 65                 | 5                    | 0                   | 342                      | -282                        | 60                       |
| 2016-2017 | 0            | 0                | 0                      | 247            | 1                  | 7                    | 0                   | 255                      | -228                        | 27                       |
| Average   | 1            | -1               | 0                      | 266            | 35                 | 6                    | 1                   | 309                      | -290                        | 19                       |